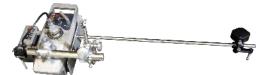

# Serves as Both Cutting and Welding Carriage

The IK-12 Max3 is an incredibly robust tractor, developed specifically to adapt to different solutions. With the 1½-inch diameter mounting post and 100-pound load capacity, the machine can be outfitted with different torch options in a matter of seconds thus saving you time and money by only having to supply one machine to do the job of many. The disk and cone drive system allows for extremely precise control over travel speed and when complimented by the 2-speed gearbox even plasma speeds are achievable. You can customize your machine specifically to your application by adding one of the pre-assembled plasma, welding or oxy-fuel torch sets or pick the specific parts you need on the attached pamphlet.

# Three Part System - Part 1: Advanced Motorized Carriage

The heavy duty driving mechanism of the IK-12 Max3 is not affected by intense heat and fluctuating voltage, therefore ensuring steady travel. The Speed Control utilizes an exclusive Koike Double Cone Stepless Speed System, which functions with a condensor motor rotating at regular speed to prevent heat and voltage problems. In addition, the condensor motor rotates at a constant low speed (1,800 r.p.m./60Hz), extending the service life of bearings. A "zero reduction drive system" is also employed within the mechanism to eliminate any knocking from backlash, noise and vibration. Protection from heat is maximized with the use of heat-resisting grease, high temperature soldering and Teflon wiring ensuring long, continuous operation.