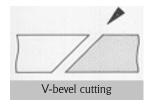

# **Cutting Examples**

# Part 2: Cutting Torch Unit

- S-100 For Square or V-Bevel: Single torch unit equipped with a simple holder having no floating function. Standard Pipe Arm Length: 14 in (350mm). Vertical adjustment up to 3 in (80mm).
- S-200 For square, V, Y or X-Bevel cutting: Two torch model of S-100. Standard Pipe Arm Length: 20in (500mm). Counter weight attached. Bevel and parallel cutting possible.
- SP-100 For Square or V-Bevel Cutting: Single torch unit equipped with a plate rider having a floating function to maintain distance between tip and workpiece. Standard Pipe Arm Length: 14 in (350mm). Vertical axis steel pipe and Vertical adjustment up to 5 in (120mm).
- SP-200 − For Square, V, Y, or X- Bevel Cutting: Two torch model of SP-100 equipped with a plate rider having a floating function to maintain distance between tip and workpiece. Standard Pipe Arm Length: 20 in (500mm) − Counter weight attached. Bevel and parallel cutting possible.
- SP-300 (V-Cutting Unit) For Square, V, Y, or X-Bevel Cutting: A combination unit of plate rider having floating function and 2 torches of V bevel block. Clean and sharp bevel V, Y and X cutting is ensured.
- SP-400 (X-Cutting Unit) For Square, V, Y, X or K-Bevel Cutting: Combination unit of plate rider having floating function and 3 torches of X bevel block for precision X and K bevel cutting.
- **IK12MAX3P**: The IK-12MAX3P uses standard 1¾ in 32-pitch torch holder for use with most plasma systems using remote pendant supplied by the plasma manufacturer. Speed of 4-118 IPM.
- IK12MAX3W: The IK-12MAX3W uses standard MIG gun with remote pendant supplied by the MIG machine manufacturer.
- 300LKIT: The 300LKIT is an add-on torch kit for the the IK-12MAX3 that allows plate cutting from ¼ - 10 inch plus.
- EPOCH 300/600 (EPOCH Thick Plate Cutting Unit): Having the ability to cut from 4-12 in material with a specifically designed torch tip. Very safe due to external gas mixture. Gas system includes pressure gauges at the machine.