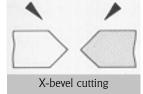

# **Cutting Examples**

# Part 2: Cutting Torch Unit

- S-100 For Square or V-Bevel: Single torch unit equipped with a simple holder having no floating function. Standard Pipe Arm Length: 14 in (350mm). Vertical adjustment up to 3 in (80mm).
- S-200 For square, V, Y or X-Bevel cutting: Two torch model of S-100. Standard Pipe Arm Length: 20in (500mm). Counter weight attached. Bevel and parallel cutting possible.
- SP-100 For Square or V-Bevel Cutting: Single torch unit equipped with a plate rider having a floating function to maintain distance between tip and workpiece. Standard Pipe Arm Length: 14 in (350mm). Vertical axis steel pipe and Vertical adjustment up to 5 in (120mm).
- SP-200 − For Square, V, Y, or X- Bevel Cutting: Two torch model of SP-100 equipped with a plate rider having a floating function to maintain distance between tip and workpiece. Standard Pipe Arm Length: 20 in (500mm) − Counter weight attached. Bevel and parallel cutting possible.
- SP-300 (V-Cutting Unit) For Square, V, Y, or X-Bevel Cutting: A combination unit of plate rider having floating function and 2 torches of V bevel block. Clean and sharp bevel V, Y and X cutting is ensured.
- SP-400 (X-Cutting Unit) For Square, V, Y, X or K-Bevel Cutting: Combination unit of plate rider having floating function and 3 torches of X bevel block for precision X and K bevel cutting.
- **IK12MAX3P**: The IK-12MAX3P uses standard 1¾ in 32-pitch torch holder for use with most plasma systems using remote pendant supplied by the plasma manufacturer. Speed of 4-118 IPM.
- IK12MAX3W: The IK-12MAX3W uses standard MIG gun with remote pendant supplied by the MIG machine manufacturer.
- 300LKIT: The 300LKIT is an add-on torch kit for the the IK-12MAX3 that allows plate cutting from ¼ - 10 inch plus.
- EPOCH 300/600 (EPOCH Thick Plate Cutting Unit): Having the ability to cut from 4-12 in material with a specifically designed torch tip. Very safe due to external gas mixture. Gas system includes pressure gauges at the machine.