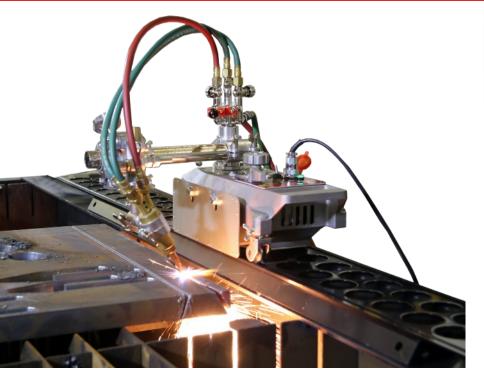

Demonstration of IK-12 Max3 with a S-200 torch set performing an X-bevel with a  $\frac{1}{2}$  inch land on 4 inch mild steel plate.

# Part 2: Cutting Torch Unit

- S-100 For Square or V-Bevel: Single torch unit equipped with a simple holder having no floating function. Standard Pipe Arm Length: 14 in (350mm). Vertical adjustment up to 3 in (80mm).
- S-200 For square, V, Y or X-Bevel cutting: Two torch model of S-100. Standard Pipe Arm Length: 20in (500mm). Counter weight attached. Bevel and parallel cutting possible.
- SP-100 For Square or V-Bevel Cutting: Single torch unit equipped with a plate rider having a floating function to maintain distance between tip and workpiece. Standard Pipe Arm Length: 14 in (350mm). Vertical axis steel pipe and Vertical adjustment up to 5 in (120mm).
- SP-200 − For Square, V, Y, or X- Bevel Cutting: Two torch model of SP-100 equipped with a plate rider having a floating function to maintain distance between tip and workpiece. Standard Pipe Arm Length: 20 in (500mm) − Counter weight attached. Bevel and parallel cutting possible.
- SP-300 (V-Cutting Unit) For Square, V, Y, or X-Bevel Cutting: A combination unit of plate rider having floating function and 2 torches of V bevel block. Clean and sharp bevel V, Y and X cutting is ensured.
- SP-400 (X-Cutting Unit) For Square, V, Y, X or K-Bevel Cutting: Combination unit of plate rider having floating function and 3 torches of X bevel block for precision X and K bevel cutting.
- **IK12MAX3P**: The IK-12MAX3P uses standard 1¾ in 32-pitch torch holder for use with most plasma systems using remote pendant supplied by the plasma manufacturer. Speed of 4-118 IPM.
- IK12MAX3W: The IK-12MAX3W uses standard MIG gun with remote pendant supplied by the MIG machine manufacturer.
- 300LKIT: The 300LKIT is an add-on torch kit for the the IK-12MAX3 that allows plate cutting from ¼ - 10 inch plus.
- EPOCH 300/600 (EPOCH Thick Plate Cutting Unit): Having the ability to cut from 4-12 in material with a specifically designed torch tip. Very safe due to external gas mixture. Gas system includes pressure gauges at the machine.