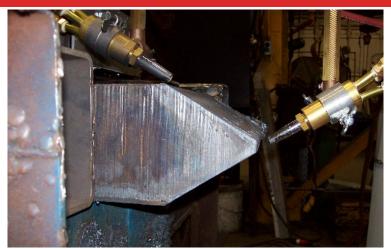

Demonstration of IK-12 Max3 with a S-200 torch set performing an X-bevel with a  $\frac{1}{2}$  inch land on 4 inch mild steel plate.