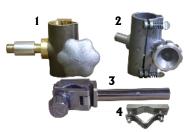

### Rail Clamp- Magnet Part#ZA3236020

Holds rail steady onto plate

- Plasma Torch Holder Part#ZM61278
- **Oxy-Fuel Torch Holder** Part#ZS61108
- 3. MIG Gun Torch Holder Part#61000676
- 4. Subarc clamp Part#1115992900

Note: MIG Gun Torch Holder (3) and Subarc clamp (4) must be ordered together.