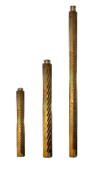

### **Circle Track** Part # BCD19109

Cuts  $1\frac{1}{2}$  -14 in (40 - 360mm) inside and 30 - 45 in (770 - 1,150mm) outside, counter weight recommended.

Vertical slide bars for roller bracket

Part#Z\$30390: 6 in (145mm)

(standard length)

Part#ZS30430: 10 in (250mm) Part#ZS30433: 16 in (400mm)