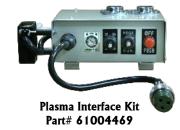

#### IK-12 Max3 with Plasma Interface Kit Part#ZM4051753

Same speed capabilities as above machine but includes a true plasma machine interface, limit switch and 13% in torch holder with 32-pitch rack.

| SPECIFICATIONS FOR STANDARD MODELS |                                                                      |  |
|------------------------------------|----------------------------------------------------------------------|--|
| Traveling Speed                    | 3-31 in/min (80-800mm/min) 50Hz<br>4-39 in/min (100-1000mm/min) 60Hz |  |
| Speed Control                      | Double cone stepless system                                          |  |
| Motor                              | Condenser type induction output 9/10W (50Hz/60Hz)                    |  |
| Speed Indicator                    | Dial indication                                                      |  |
| Weight                             | 25 lb (11.5kg) S-100 model                                           |  |
| Max. Loading Weight                | 100 lb (50kg)                                                        |  |
| Overall Dimensions                 | 17 (L) x 7(W) x 8-1/2(H) in)<br>(430 x 170 x 215mm)                  |  |