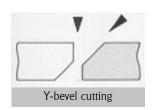

# **Cutting Examples**

# Part 2: Cutting Torch Unit

- S-100 For Square or V-Bevel: Single torch unit equipped with a simple holder having no floating function. Standard Pipe Arm Length: 14 in (350mm). Vertical adjustment up to 3 in (80mm).
- S-200 For square, V, Y or X-Bevel cutting: Two torch model of S-100. Standard Pipe Arm Length: 20in (500mm). Counter weight attached. Bevel and parallel cutting possible.
- SP-100 For Square or V-Bevel Cutting: Single torch unit equipped with a plate rider having a floating function to maintain distance between tip and workpiece. Standard Pipe Arm Length: 14 in (350mm). Vertical axis steel pipe and Vertical adjustment up to 5 in (120mm).
- SP-200 − For Square, V, Y, or X- Bevel Cutting: Two torch model of SP-100 equipped with a plate rider having a floating function to maintain distance between tip and workpiece. Standard Pipe Arm Length: 20 in (500mm) − Counter weight attached. Bevel and parallel cutting possible.
- SP-300 (V-Cutting Unit) For Square, V, Y, or X-Bevel Cutting: A combination unit of plate rider having floating function and 2 torches of V bevel block. Clean and sharp bevel V, Y and X cutting is ensured.
- SP-400 (X-Cutting Unit) For Square, V, Y, X or K-Bevel Cutting: Combination unit of plate rider having floating function and 3 torches of X bevel block for precision X and K bevel cutting.
- **IK12MAX3P**: The IK-12MAX3P uses standard 1¾ in 32-pitch torch holder for use with most plasma systems using remote pendant supplied by the plasma manufacturer. Speed of 4-118 IPM.
- IK12MAX3W: The IK-12MAX3W uses standard MIG gun with remote pendant supplied by the MIG machine manufacturer.
- 300LKIT: The 300LKIT is an add-on torch kit for the the IK-12MAX3 that allows plate cutting from ¼ - 10 inch plus.
- EPOCH 300/600 (EPOCH Thick Plate Cutting Unit): Having the ability to cut from 4-12 in material with a specifically designed torch tip. Very safe due to external gas mixture. Gas system includes pressure gauges at the machine.